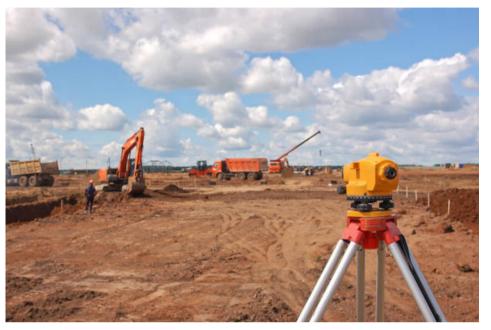

### Site Survey

Precision is paramount in sign installation. **Before we proceed, our** team conducts a thorough site survey to assess the location, dimensions, and any potential challenges. This step ensures that your signage fits perfectly and is installed safely and securely.