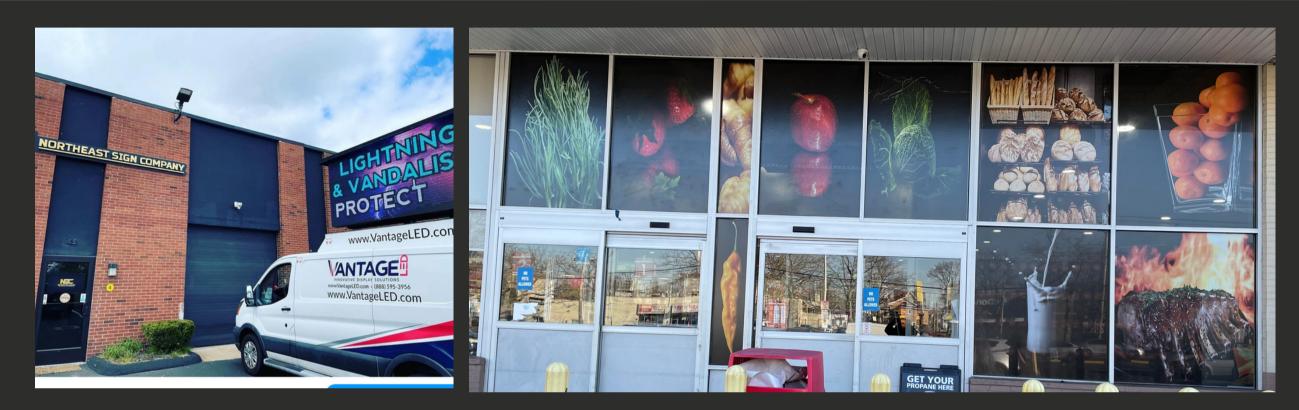

### Vehicle Wrap

Vehicle wraps are an essential component of a company's branding and marketing strategy due to their powerful and versatile impact. These wraps turn every company vehicle into a moving billboard, effectively transforming mundane transportation into a dynamic marketing tool. They serve as a mobile advertisement that reaches a wide and diverse audience, as the vehicle travels through various neighborhoods and locations. When it comes to a comprehensive vehicle wrapping project encompassing design, printing, laminating, and installation, Northeast Sign Company stands out as the ideal choice. Our seasoned team of professionals combines creative design expertise with cuttingedge printing technology and top-tier laminating materials to ensure your vehicle wrap is not only visually captivating but also durable and resistant to the elements. What truly sets us apart is our seamless transition from concept to completion, providing a hassle-free, all-in-one solution. With **Northeast Sign Company**, you can trust that your vehicle wrapping project will be executed with precision, delivering a compelling and enduring mobile advertisement that effectively promotes your brand.