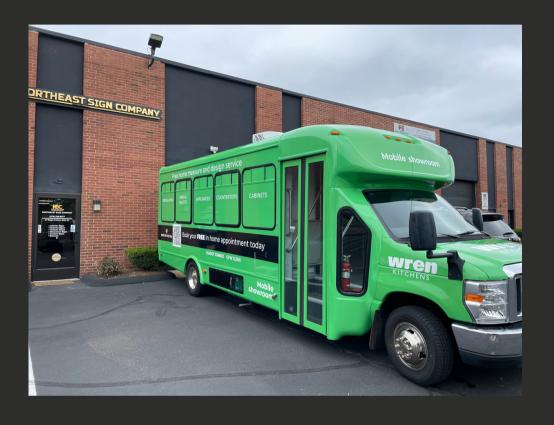

### Vehicle Wrap

Vehicle wraps are an essential component of a company's branding and marketing strategy due to their powerful and versatile impact. These wraps turn every company vehicle into a moving billboard, effectively transforming mundane transportation into a dynamic marketing tool. They serve as a mobile advertisement that reaches a wide and diverse audience, as the vehicle travels through various neighborhoods and locations. When it comes to a comprehensive vehicle wrapping project encompassing design, printing, laminating, and installation, Northeast Sign Company stands out as the ideal choice. Our seasoned team of professionals combines creative design expertise with cuttingedge printing technology and top-tier laminating materials to ensure your vehicle wrap is not only visually captivating but also durable and resistant to the elements. What truly sets us apart is our seamless transition from concept to completion, providing a hassle-free, all-in-one solution. With **Northeast Sign Company**, you can trust that your vehicle wrapping project will be executed with precision, delivering a compelling and enduring mobile advertisement that effectively promotes your brand.