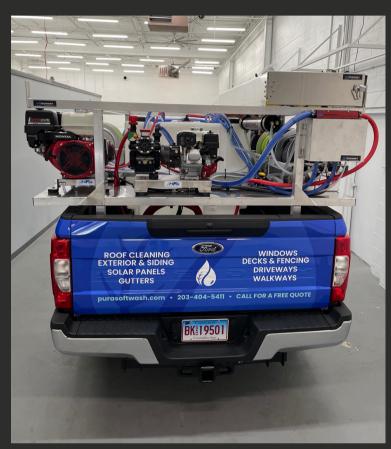

### Vehicle Wrap

Vehicle wraps are an essential component of a company's branding and marketing strategy due to their powerful and versatile impact. These wraps turn every company vehicle into a moving billboard, effectively transforming mundane transportation into a dynamic marketing tool. They serve as a mobile advertisement that reaches a wide and diverse audience, as the vehicle travels through various neighborhoods and locations. When it comes to a comprehensive vehicle wrapping project encompassing design, printing, laminating, and installation, Northeast Sign Company stands out as the ideal choice. Our seasoned team of professionals combines creative design expertise with cuttingedge printing technology and top-tier laminating materials to ensure your vehicle wrap is not only visually captivating but also durable and resistant to the elements. What truly sets us apart is our seamless transition from concept to completion, providing a hassle-free, all-in-one solution. With **Northeast Sign Company**, you can trust that your vehicle wrapping project will be executed with precision, delivering a compelling and enduring mobile advertisement that effectively promotes your brand.