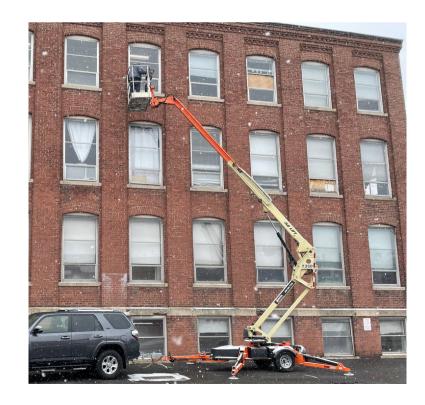

### Site Survey

Precision is paramount in sign installation. **Before we proceed, our** team conducts a thorough site survey to assess the location, dimensions, and any potential challenges. This step ensures that your signage fits perfectly and is installed safely and securely.

### Installation

The final and crucial step in bringing your signage to life is installation. Our experienced technicians use state-of-the-art equipment and techniques to ensure a flawless installation process. Whether it's an illuminated sign, a dimensional lettering display, or any other type of signage, we take pride in delivering a finished product that meets the highest standards of craftsmanship.