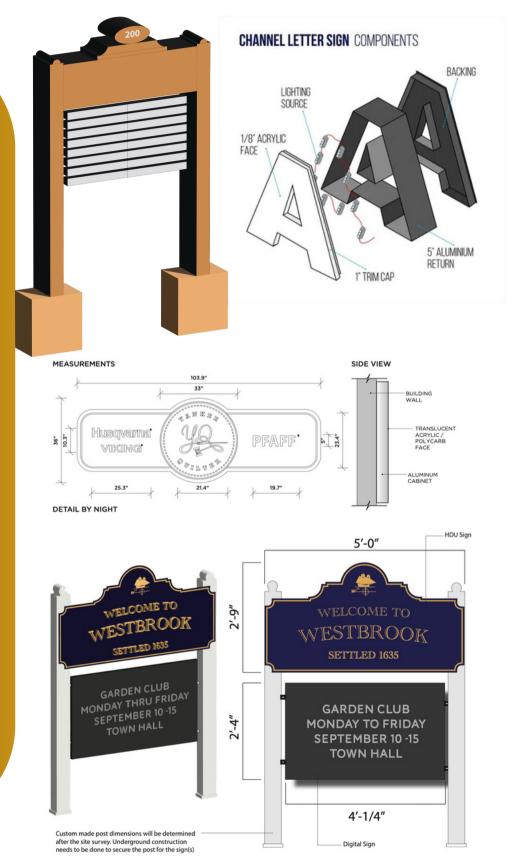

### Site Survey

Precision is paramount in sign installation. **Before we proceed, our** team conducts a thorough site survey to assess the location, dimensions, and any potential challenges. This step ensures that your signage fits perfectly and is installed safely and securely.

### Installation

The final and crucial step in bringing your signage to life is installation. Our experienced technicians use state-of-the-art equipment and techniques to ensure a flawless installation process. Whether it's an illuminated sign, a dimensional lettering display, or any other type of signage, we take pride in delivering a finished product that meets the highest standards of craftsmanship.

### **Exterior Signs**

- Building Signs
- Parking Signs
- Channel Letter Signs
- Monument Signs
- Pylon Signs
- Cabinet Signs
- Directory Signs
- Construction Signs

Sport Cour

Fitness Sta