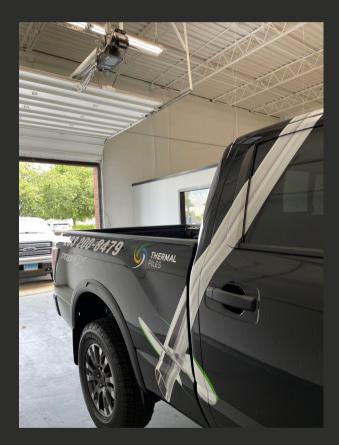

### Vehicle Wrap

Vehicle wraps are an essential component of a company's branding and marketing strategy due to their powerful and versatile impact. These wraps turn every company vehicle into a moving billboard, effectively transforming mundane transportation into a dynamic marketing tool. They serve as a mobile advertisement that reaches a wide and diverse audience, as the vehicle travels through various neighborhoods and locations. When it comes to a comprehensive vehicle wrapping project encompassing design, printing, laminating, and installation, Northeast Sign Company stands out as the ideal choice. Our seasoned team of professionals combines creative design expertise with cuttingedge printing technology and top-tier laminating materials to ensure your vehicle wrap is not only visually captivating but also durable and resistant to the elements. What truly sets us apart is our seamless transition from concept to completion, providing a hassle-free, all-in-one solution. With **Northeast Sign Company**, you can trust that your vehicle wrapping project will be executed with precision, delivering a compelling and enduring mobile advertisement that effectively promotes your brand.