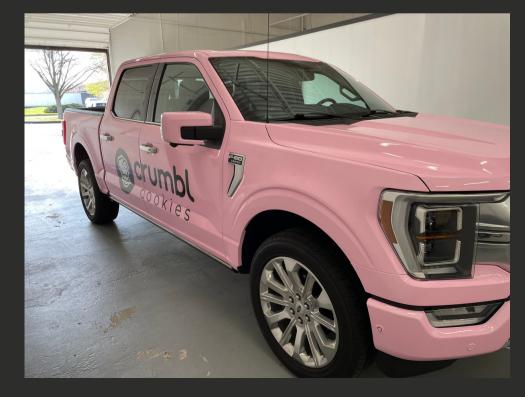

### Vehicle Wrap

Vehicle wraps are an essential component of a company's branding and marketing strategy due to their powerful and versatile impact. These wraps turn every company vehicle into a moving billboard, effectively transforming mundane transportation into a dynamic marketing tool. They serve as a mobile advertisement that reaches a wide and diverse audience, as the vehicle travels through various neighborhoods and locations. When it comes to a comprehensive vehicle wrapping project encompassing design, printing, laminating, and installation, Northeast Sign Company stands out as the ideal choice. Our seasoned team of professionals combines creative design expertise with cuttingedge printing technology and top-tier laminating materials to ensure your vehicle wrap is not only visually captivating but also durable and resistant to the elements. What truly sets us apart is our seamless transition from concept to completion, providing a hassle-free, all-in-one solution. With **Northeast Sign Company**, you can trust that your vehicle wrapping project will be executed with precision, delivering a compelling and enduring mobile advertisement that effectively promotes your brand.