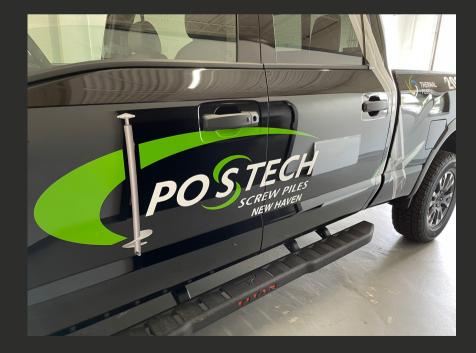

### Vehicle Wrap

Vehicle wraps are an essential component of a company's branding and marketing strategy due to their powerful and versatile impact. These wraps turn every company vehicle into a moving billboard, effectively transforming mundane transportation into a dynamic marketing tool. They serve as a mobile advertisement that reaches a wide and diverse audience, as the vehicle travels through various neighborhoods and locations. When it comes to a comprehensive vehicle wrapping project encompassing design, printing, laminating, and installation, Northeast Sign Company stands out as the ideal choice. Our seasoned team of professionals combines creative design expertise with cuttingedge printing technology and top-tier laminating materials to ensure your vehicle wrap is not only visually captivating but also durable and resistant to the elements. What truly sets us apart is our seamless transition from concept to completion, providing a hassle-free, all-in-one solution. With **Northeast Sign Company**, you can trust that your vehicle wrapping project will be executed with precision, delivering a compelling and enduring mobile advertisement that effectively promotes your brand.