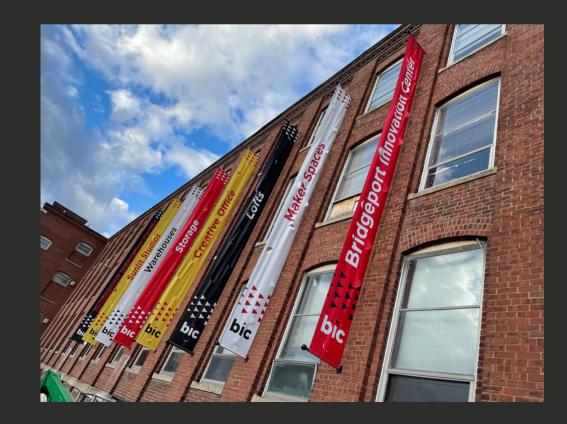

### **Custom Sign**

- Banners
- Trade Show Signs
- Real State Signs
- Yard Signs
- Window Graphics
- Neon Signs
- Acrylic Signs
- Magnet Signs