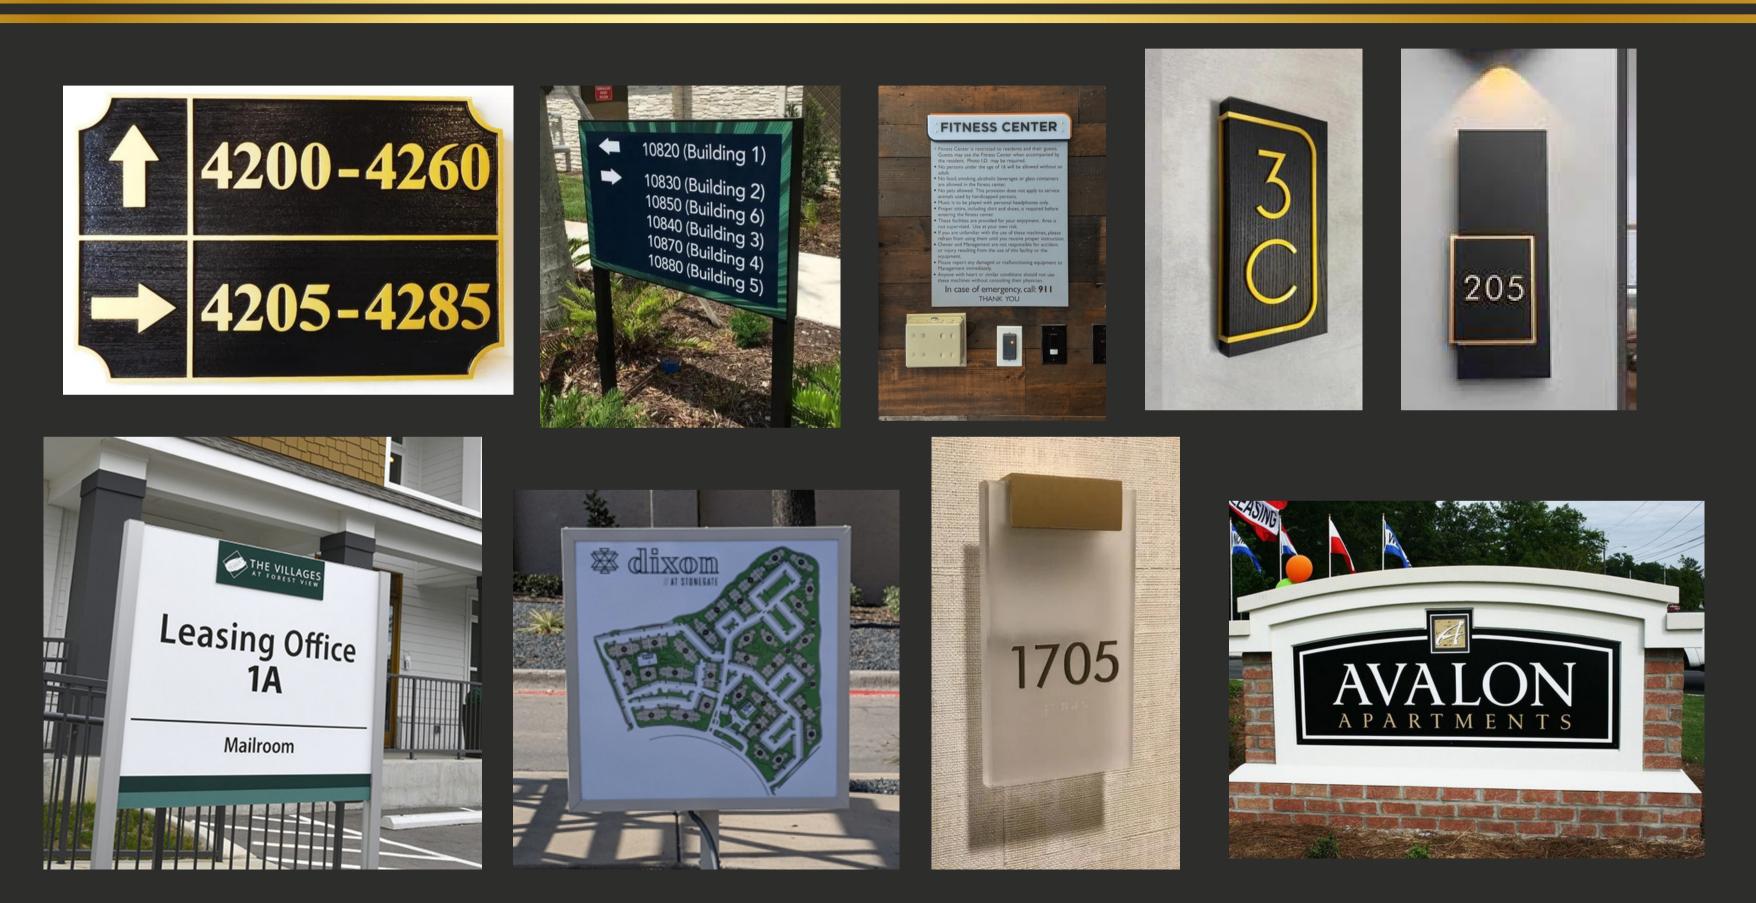

## **Multi Family Housing**

- ADA SIGNS
- FIRE SAFETY SIGNS
- EMERGENCY SIGNS
- APARTMENT NUMBER SIGNS
- BUILDING SIGNS
- DIRECTORY AND WAY-FINDING SIGNS
- MAP OF COMPLEX SIGNS
- TRAFFIC SIGNS
- MONUMENT AND PYLON SIGNS
- ANNOUNCEMENT SIGNS
- OFFICE SIGNS

## Multi Family Housing