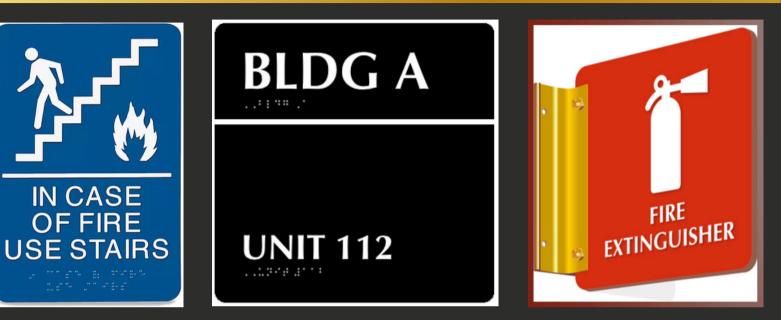

### **Interior Signs**

- ADA Signs
- Lobby Signs
- Office Signs
- Directory Signs
- Window Graphics
- Wall Murals
- Floor Graphics
- Door Signs

## **Multi Family Housing**

- ADA SIGNS
- FIRE SAFETY SIGNS
- EMERGENCY SIGNS
- APARTMENT NUMBER SIGNS
- BUILDING SIGNS
- DIRECTORY AND WAY-FINDING SIGNS
- MAP OF COMPLEX SIGNS
- TRAFFIC SIGNS
- MONUMENT AND PYLON SIGNS
- ANNOUNCEMENT SIGNS
- OFFICE SIGNS