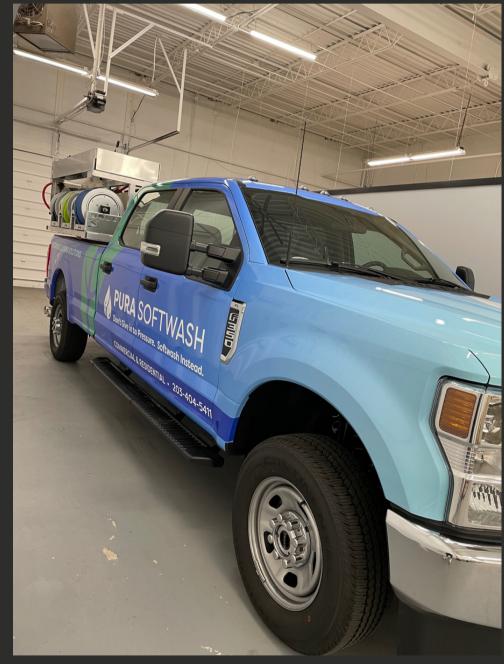

### Vehicle Wrap

Vehicle wraps are an essential component of a company's branding and marketing strategy due to their powerful and versatile impact. These wraps turn every company vehicle into a moving billboard, effectively transforming mundane transportation into a dynamic marketing tool. They serve as a mobile advertisement that reaches a wide and diverse audience, as the vehicle travels through various neighborhoods and locations. When it comes to a comprehensive vehicle wrapping project encompassing design, printing, laminating, and installation, Northeast Sign Company stands out as the ideal choice. Our seasoned team of professionals combines creative design expertise with cuttingedge printing technology and top-tier laminating materials to ensure your vehicle wrap is not only visually captivating but also durable and resistant to the elements. What truly sets us apart is our seamless transition from concept to completion, providing a hassle-free, all-in-one solution. With **Northeast Sign Company**, you can trust that your vehicle wrapping project will be executed with precision, delivering a compelling and enduring mobile advertisement that effectively promotes your brand.